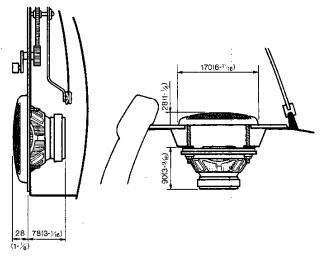

# KFC-HQ690 SERVICE MANUAL

# KENWOOD

©1991-11 PRINTED IN JAPAN B51-6394-00 (MC) 1517

#### **EXTERNAL VIEW**





unit: mm (inch)

### **PARTS INCLUDED**





### **SPECIFICATIONS**

| Speakers                       |                                   |
|--------------------------------|-----------------------------------|
| Woofer                         | 153 × 229mm(6×9in) Injection P.P. |
| Mid-Range                      |                                   |
|                                | Cone Type                         |
| Tweeter                        | ø25mm(tin)P.I. Film Balance       |
|                                | Dome Type                         |
| Peak Power                     | 200 Watts                         |
| Frequency Response             | 28Hz~30,000Hz                     |
| Sensitivity                    | 92 dB/W at 1 m                    |
| Impedance                      | 4 Ohms