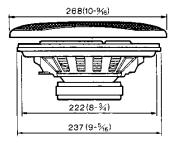

#### **EXTERNAL VIEW**

unit: mm (inch)

### **SPECIFICATIONS**

| Speakers                       |                                   |
|--------------------------------|-----------------------------------|
| Woofer                         | 153 × 229mm(6×9in) Injection P.P. |
| Mid-Range                      |                                   |
|                                | Cone Type                         |
| Tweeter                        | ø25mm(tin)P.I. Film Balance       |
|                                | Dome Type                         |
| Peak Power                     | 200 Watts                         |
| Frequency Response             | 28Hz~30,000Hz                     |
| Sensitivity                    | 92 dB/W at 1 m                    |
| Impedance                      | 4 Ohms                            |
| Weight Per Speaker with Grille |                                   |
|                                |                                   |