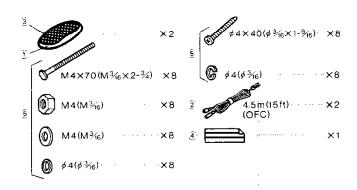

### **PARTS INCLUDED**

## **PARTS LIST**

#### \*New parts

Parts without Parts No. are not supplied. Les articles non mentionnés dans le Parts No. ne sont pas fournis.

Teile ohne Parts No. werden nicht geliefert.

|          | New   |              |                |
|----------|-------|--------------|----------------|
| Ref. No. | Parts | Parts No.    | Description    |
| <b>①</b> | *     | B 06-0698-08 | GILLE ASSY     |
| 2        | *     | E 30-5116-08 | CORD SET (OFC) |
| 3        | *     | F 09-1034-08 | PROTECTOR      |
| 4        | İ     | J 69-0103-08 | VISCOUS TAPE   |
| (5)      | *     | N 99-1220-08 | SCREW SET      |
| 6        | *     | T 15-0206-08 | SPEAKER        |