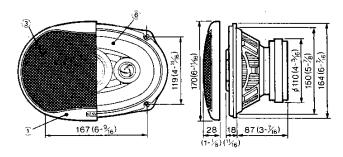

#### **EXTERNAL VIEW**

unit: mm (inch)

### **SPECIFICATIONS**

| Speakers                       |                                   |
|--------------------------------|-----------------------------------|
| Woofer                         | 153 × 229mm(6×9in) Injection P.P. |
| Mid-Range                      |                                   |
|                                | Cone Type                         |
| Tweeter                        | ø25mm(tin)P.I. Film Balance       |
|                                | Dome Type                         |
| Peak Power                     | 200 Watts                         |
| Frequency Response             | 28Hz~30,000Hz                     |
| Sensitivity                    | 92 dB/W at 1 m                    |
| Impedance                      | 4 Ohms                            |
| Weight Per Speaker with Grille |                                   |
|                                |                                   |